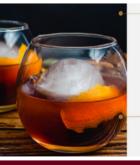

## Sherry Springer

- 1.5 oz. Four Roses Bourbon
- 1 oz. Amontillado Sherry
- 5 oz Disgronno
- 2 Dashes Walnut Bitters

Stir over ice. Strain into a lowball glass over large ice cube. Garnish with a Luxardo cherry and an orange twist