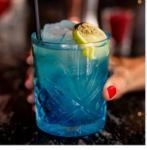

## Skies & Tides Rita

#### NGREDIENTS

- 1.5 oz. LALO Tequila
- .5 oz. Licor 43
- .5 oz. Blue Curação
- .5 oz. Pineapple Juice
- .75 oz. Lime Juice
- .75 oz. Orgeat Syrup

#### STEPS

Shake over ice. Strain into a rocks glass over fresh ice. Garnish with a me and orange wheel