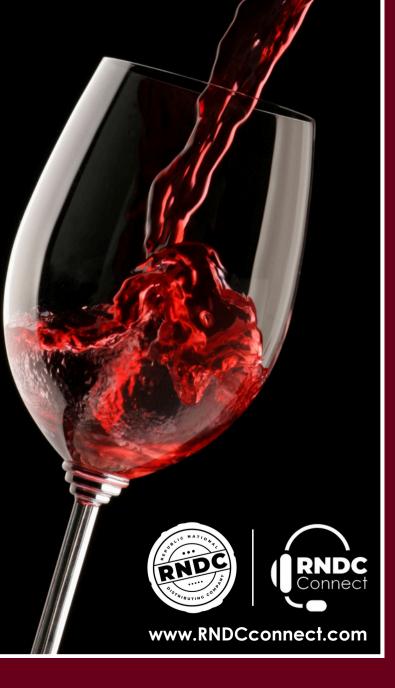

## Pinot Noir

www.rndcconnect.com

RANC

Francis Winery & Vineyards sources Pinot Noir grapes from cooler regions in Sonoma County, where summer fog from the Pacific Ocean significantly lowers temperatures at night.

#### Merlot

**ST·FRANCIS** 

WINERY & VINEYARDS

The grapes come from estate vineyards in the Sonoma and Russian River valleys, as well as from growers in Sonoma County's other top appellations, including Alexander Valley and Rockpile.

#### Sauvignon Blanc

Fruit for this refreshing wine comes from St. Francis's Wild Oak Vineyard and top growers in Sonoma County, an area renowned for producing high quality Sauvignon Blanc.