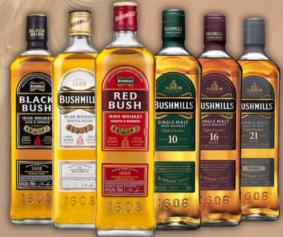

# BUSHMILLS®

Being the only place in Ireland to make, mature, & bottle on site, Bushmills is the world's oldest licensed whiskey distillery born in 1608.

Bushmills is names for the mills that made the barley and the River Bush, which remains the water source to cut their whiskey proof today.

## Shop Bushmills

COINTREAU

Cointreau, a French orange liqueur, is known for its zesty, fresh, floral, and sweet flavors, and it is a popular ingredient in cocktails like the Margarita. It's a triple-sec liqueur, meaning it's made from distilled orange peels and alcohol.